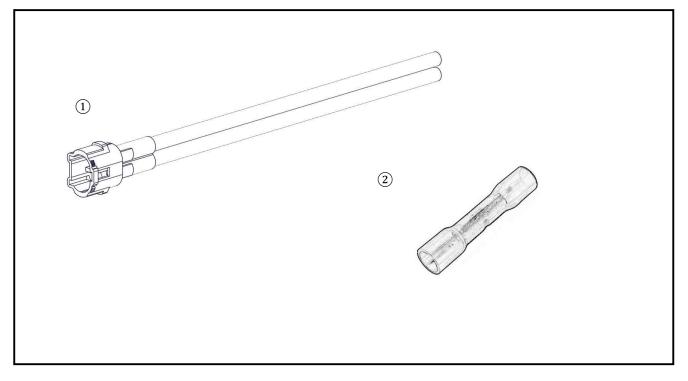

#### PARTS LIST:

| No.                                                                                                                                                                                                                                                                                                                                                                                                                                                                                                                                                                                                                                                                                                                                                                                                                                                                                                                                                                                                                                                                                                                                                                                                                                                                                                                                                                                                                                                                                                                                                                                                                                                                                                                                                                                                                                                                                                                                                                                                 | Part Number  | Description                   | Qty |
|-----------------------------------------------------------------------------------------------------------------------------------------------------------------------------------------------------------------------------------------------------------------------------------------------------------------------------------------------------------------------------------------------------------------------------------------------------------------------------------------------------------------------------------------------------------------------------------------------------------------------------------------------------------------------------------------------------------------------------------------------------------------------------------------------------------------------------------------------------------------------------------------------------------------------------------------------------------------------------------------------------------------------------------------------------------------------------------------------------------------------------------------------------------------------------------------------------------------------------------------------------------------------------------------------------------------------------------------------------------------------------------------------------------------------------------------------------------------------------------------------------------------------------------------------------------------------------------------------------------------------------------------------------------------------------------------------------------------------------------------------------------------------------------------------------------------------------------------------------------------------------------------------------------------------------------------------------------------------------------------------------|--------------|-------------------------------|-----|
|                                                                                                                                                                                                                                                                                                                                                                                                                                                                                                                                                                                                                                                                                                                                                                                                                                                                                                                                                                                                                                                                                                                                                                                                                                                                                                                                                                                                                                                                                                                                                                                                                                                                                                                                                                                                                                                                                                                                                                                                     | B4J-H25B0-V0 | Accessory Power Connector Kit |     |
| 1                                                                                                                                                                                                                                                                                                                                                                                                                                                                                                                                                                                                                                                                                                                                                                                                                                                                                                                                                                                                                                                                                                                                                                                                                                                                                                                                                                                                                                                                                                                                                                                                                                                                                                                                                                                                                                                                                                                                                                                                   | B4J-H7226-V0 | Wire Harness 150mm            | 5   |
| 2                                                                                                                                                                                                                                                                                                                                                                                                                                                                                                                                                                                                                                                                                                                                                                                                                                                                                                                                                                                                                                                                                                                                                                                                                                                                                                                                                                                                                                                                                                                                                                                                                                                                                                                                                                                                                                                                                                                                                                                                   | B4J-H2529-V0 | Connector                     | 10  |
| Contracting with hit and a stand stand stand by the second stand st<br>Stand stand stan |              |                               |     |