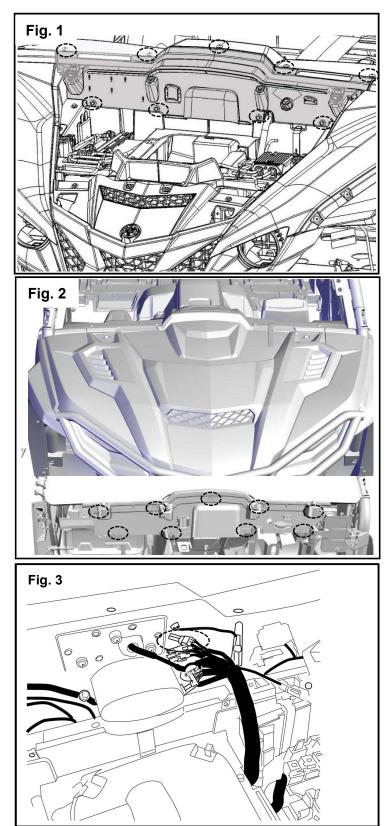

# INSTALLATION:

- 2. Remove the hood and access the inner firewall. Remove the nine bolts that hold the firewall to the hood section. Disconnect the speed key wire harness (if equipped). Retain the stock bolts for reuse. (Fig. 1 and 2)
- Locate the accessory wire harness and connect the ① Wire Harness 150mm. (Fig. 3)
- 4. Route the other end as needed. (Fig. 3)
- 5. Reinstall the inner firewall with the stock bolts. Torque to 3Nm (0.3 m-kg or 2.2 lb-ft).